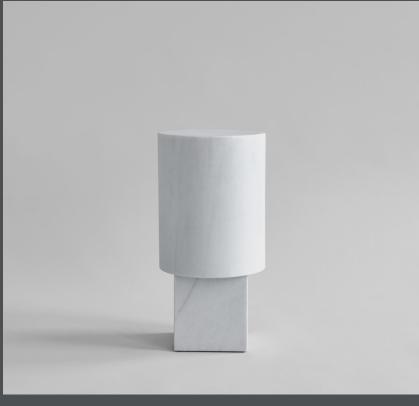

## **COLUMN TABLE MARBLE**

With its geometric and sharp lines, the Column Table is inspired by the classic architectural shapes of columns and pillars, with the attempt to create a simple and flexible side table of solid marble.

Column Side Table is developed in close collaboration with Indian marble suppliers in the search for the perfect homogeneous stone. Each solid marble table consequently reveals deliberate small contrasts in the texture, a surface of gorgeous, faded earth tones and a matte finish.

The Column Table is small in size and can therefore be used in many different interior schemes. The table fits perfect next to a lounge chair or combined with other side tables next to a sofa or lounge area. Due to it's minimalistic design the Column Table can also stand alone as a sculpture by itself or be used as a pedistal for exhibiting objects.